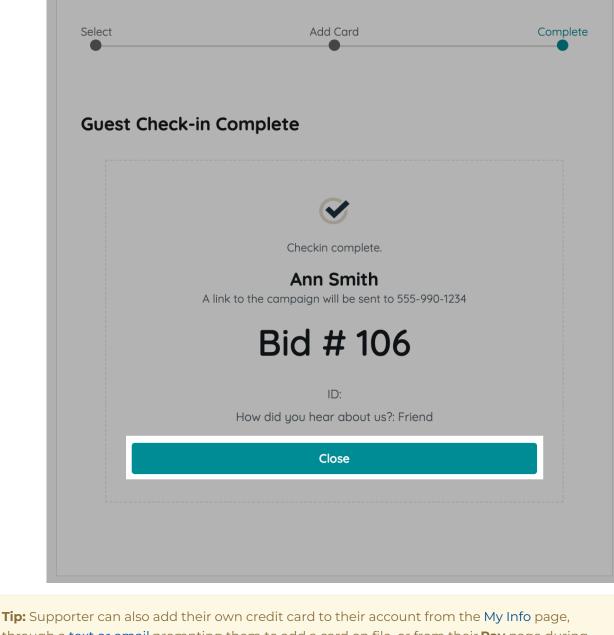

4. Verify the contact information, then select **Continue**.

| GUEST         | ADDITIONAL DETAILS         |         |
|---------------|----------------------------|---------|
| First Name    | Bidder #                   |         |
| Ann           | 106                        |         |
| Last Name     | D                          |         |
| Smith         |                            |         |
| Mobile        | How did you hear about us? |         |
| 555-990-1234  | Friend                     |         |
| Email         | + Purchase Ticket          |         |
| ann@email.com |                            |         |
|               | С                          | ontinue |
|               |                            |         |

6. Once complete, click **Close.** 

**Tip:** Supporter can also add their own credit card to their account from the My Info page, through a text or email prompting them to add a card on file, or from their **Pay** page during self-checkout.