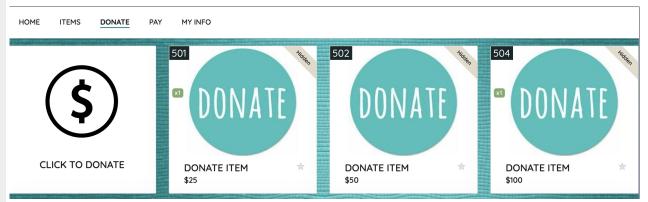

#### Donate and Item page donations

Feature donate items as well as the **Click to Donate** option. Where the Items page shows all fundraising items, the Donate page only includes donation options available. With self-checkout available on the campaign, donors add the donation to their cart and are prompted to either continue browsing or pay.

#### Click to donate

Allow supporters to make a donation of any amount to the general fund. The Click to Donate cannot be edited but can be hidden from the Items and Donate pages.

Note: When Click to Donate is hidden, it will still be visible to admin.

#### Donate items

Allow supporters to make a donation towards a specific initiative or goal at any or set amount. Generally, these items represent goals such as a new playground, support a family, etc. Visit Create an Item to learn more.