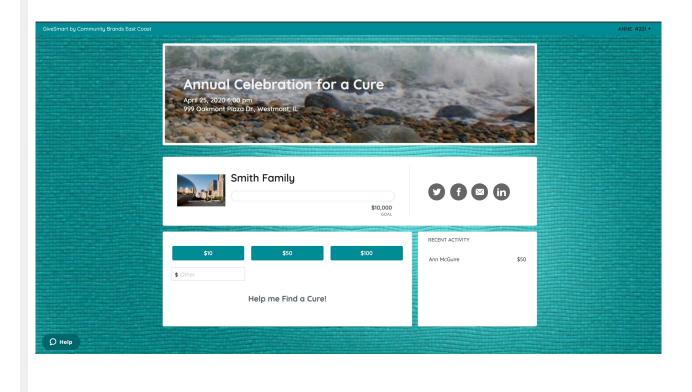

### Champion donations

With champion fundraising offered on a campaign, donors choose from the Donation Levels offered or any amount. Payment is required immediately on a credit card of choice.

Note: Donors bypass registering on the parent campaign, but are prompted to Create an

Account to support future fundraising initiatives you host or they can return to the Champion Fundraising page.