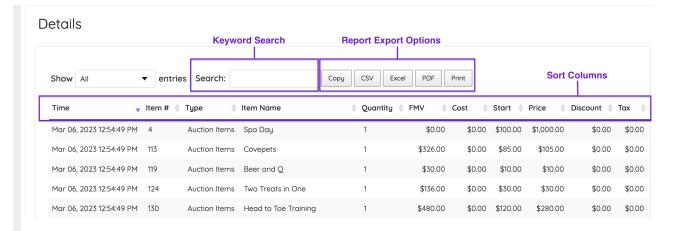

## Details section

Line by line breakdown. Section headers vary by report. Search, sort, and export the details.

#### **Details**

Manage and filter reports

#### Sort by Headers

Sort by any of the headers.

#### Search

Use a keyword search to locate report information.

#### Export

Copy, CSV, Excel, PDF, or Print report details. CSV, Excel or PDF automatically downloads to your desktop. Copy report detail to your Clipboard or Print.