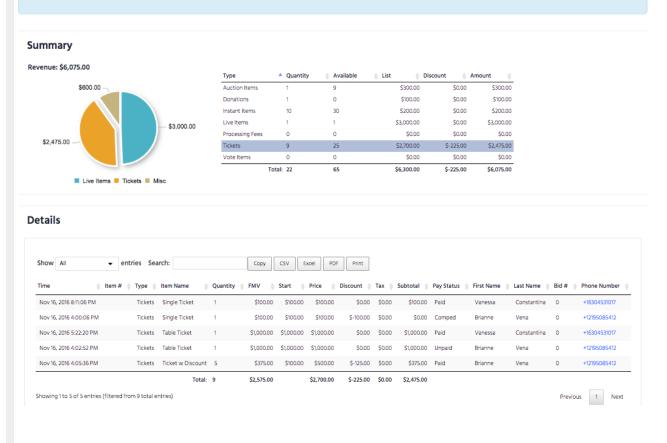

### Ticket revenue

Allows the Admin to review the number of tickets sold, how many total tickets are available for purchase, and the revenue associated with ticket sales.

- 1. From the Admin Navigation, select Reports > Revenue.
- 2. Select Tickets in the Report Navigation Panel on the left-hand side.
- 3. Summary details total tickets sold, tickets available, discounts used, and revenue raised.
- 4. Purchaser information is listed in Details and can be exported as needed.

Note: Revenue total does not account for ticketing or credit card processing fees.