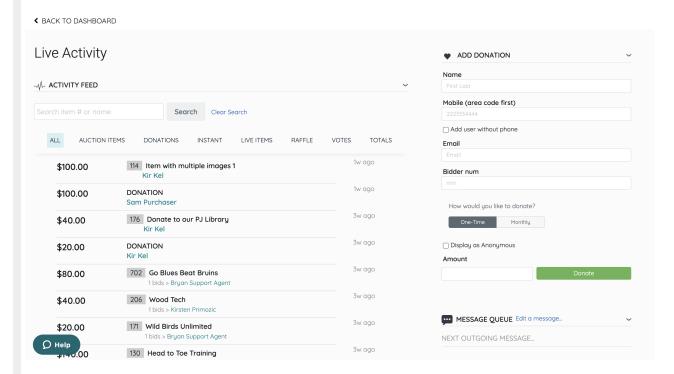

## **Activity Feed**

- View fundraising activity either by source or all.
- Feed shows the 20 most recent fundraising activities and indicates the amount, item number, name, purchaser/donor/bidder, and time of the activity in how many seconds, minutes, hours ago the activity was made.
- Use the Search field to search for item activity by Item # or Item Name. The most recent activity up to 20 individual line items will be displayed.
- From Totals, view the revenue totals by source or all.
- The activity feed auto-refreshes with a 20 second delay.

## Add Donations

- Enter in one-time or monthly monetary donations for supporters.
- Donations entered appear in the donation activity feed.

## Message Queue

- Scroll to review all scheduled and drafted messages.
- Messages are listing in order of most recent scheduled to drafted.
- The next outgoing message is highlighted at the top of the queue.
- Click the quick link to Messages > Text > Draft to edit a message or schedule/send a draft message.