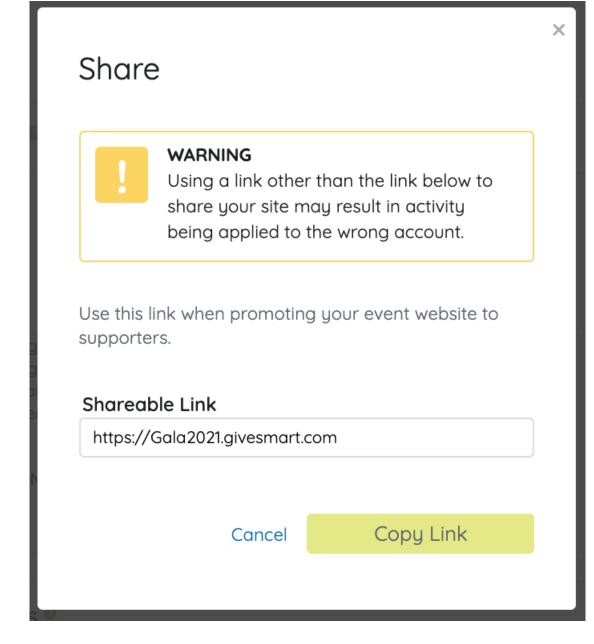

## Website URL

Use this link provided in the Site container of your campaign dashboard when promoting your campaign website URL to supporters.

• Click on the blue 'Share' below the Website URL

| Website URL | Gala2021.givesmart.com                                                                                                                                                                                                                                                                                                                                                                                                                                                                                                                                                                                                                                                                                                                                                                                                                                                                                                                                                                                                                                                                                                                                                                                                                                                                                                                                                                                                                                                                                                                                                                                                                                                                                                                                                                                                                                                                                                                                                                                                                                                                                                         |  |
|-------------|--------------------------------------------------------------------------------------------------------------------------------------------------------------------------------------------------------------------------------------------------------------------------------------------------------------------------------------------------------------------------------------------------------------------------------------------------------------------------------------------------------------------------------------------------------------------------------------------------------------------------------------------------------------------------------------------------------------------------------------------------------------------------------------------------------------------------------------------------------------------------------------------------------------------------------------------------------------------------------------------------------------------------------------------------------------------------------------------------------------------------------------------------------------------------------------------------------------------------------------------------------------------------------------------------------------------------------------------------------------------------------------------------------------------------------------------------------------------------------------------------------------------------------------------------------------------------------------------------------------------------------------------------------------------------------------------------------------------------------------------------------------------------------------------------------------------------------------------------------------------------------------------------------------------------------------------------------------------------------------------------------------------------------------------------------------------------------------------------------------------------------|--|
|             | And the second s |  |
| SMS         | text Gala2021 to 76278                                                                                                                                                                                                                                                                                                                                                                                                                                                                                                                                                                                                                                                                                                                                                                                                                                                                                                                                                                                                                                                                                                                                                                                                                                                                                                                                                                                                                                                                                                                                                                                                                                                                                                                                                                                                                                                                                                                                                                                                                                                                                                         |  |
| Site Status | Live                                                                                                                                                                                                                                                                                                                                                                                                                                                                                                                                                                                                                                                                                                                                                                                                                                                                                                                                                                                                                                                                                                                                                                                                                                                                                                                                                                                                                                                                                                                                                                                                                                                                                                                                                                                                                                                                                                                                                                                                                                                                                                                           |  |
| Site ID     | 52827                                                                                                                                                                                                                                                                                                                                                                                                                                                                                                                                                                                                                                                                                                                                                                                                                                                                                                                                                                                                                                                                                                                                                                                                                                                                                                                                                                                                                                                                                                                                                                                                                                                                                                                                                                                                                                                                                                                                                                                                                                                                                                                          |  |
|             | ter to customize your home page.                                                                                                                                                                                                                                                                                                                                                                                                                                                                                                                                                                                                                                                                                                                                                                                                                                                                                                                                                                                                                                                                                                                                                                                                                                                                                                                                                                                                                                                                                                                                                                                                                                                                                                                                                                                                                                                                                                                                                                                                                                                                                               |  |

• Click 'Copy Link' to share the campaign with supporters