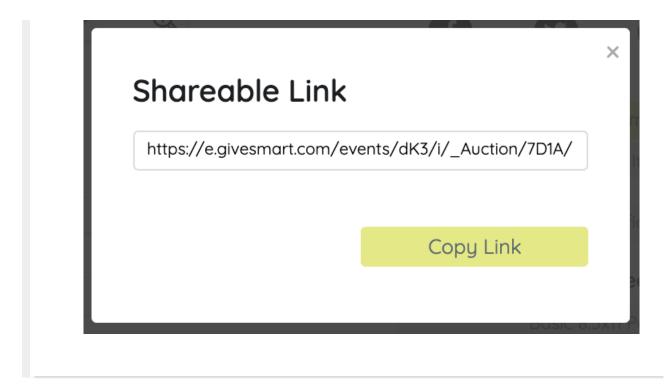

## Pages

Copy and paste the shareable link provided for any custom page, custom page with order form, and presentation page created.

• Click on the blue 'Share', once the page is created and saved.

| The        | AREABLE LINK<br>e URL slug is part of the link that identifies this page in your campaign<br>e. This will be part of the link you will use to share your page with<br>oporters. Learn more |   |  |  |  |
|------------|--------------------------------------------------------------------------------------------------------------------------------------------------------------------------------------------|---|--|--|--|
| UF         | RL Slug required                                                                                                                                                                           |   |  |  |  |
| _          | custom-page Are Share                                                                                                                                                                      |   |  |  |  |
| Click 'Cop | py Link' to share the page with supporters.                                                                                                                                                |   |  |  |  |
|            |                                                                                                                                                                                            | × |  |  |  |
| Sha        | re Custom Page                                                                                                                                                                             |   |  |  |  |
|            | WARNING<br>Using a link other than the link below to share your custom page may<br>result in activity being applied to the wrong account.                                                  |   |  |  |  |
| Use thi    | is link when promoting your custom page to supporters.                                                                                                                                     |   |  |  |  |
|            | able Link                                                                                                                                                                                  |   |  |  |  |
| http:/     | /e.givesmart.com/events/dK3/page/custom-page/                                                                                                                                              |   |  |  |  |
|            | Cancel Copy Link                                                                                                                                                                           |   |  |  |  |
| ltorac     |                                                                                                                                                                                            |   |  |  |  |
| Items      | ste the shareable link provided for any items you would like to promote and share                                                                                                          | 2 |  |  |  |
|            | <ul> <li>Click on the "Shareable Link' icon provided for the item.</li> </ul>                                                                                                              |   |  |  |  |

• Click 'Copy Link' to share the page with supporters.