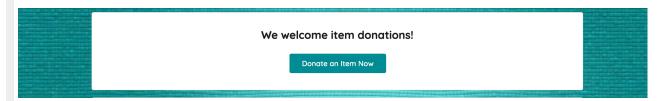

### Receive items

Once the section is shown visit the **Design Center** reorder this section along with all other sections that will appear on the **Home** page.

Note: The item donation section and form can not be customized.

How the item donation section appears on the **Home** page

Donors see the ability to click the **Donate an Item Now** to be taken to the form.