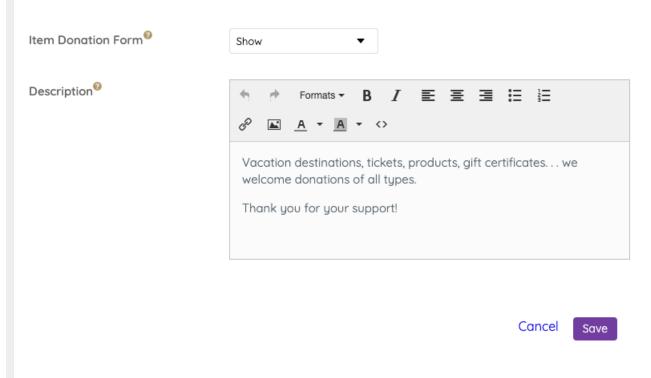

- 1. From the Admin Navigation, select Donations > Settings.
- 2. Scroll to Items Donations.
- 3. Click on the dropdown arrow and toggle to **Show**.
- 4. Customize the description to highlight specific needs or details.
- 5. Once finished, click **Save**.

#### **Item Donations**

Allow supporters to donate items such as vacation homes, sports tickets, and gift cards from the Home page. They will be prompted to fill in details of their contributions including name, description, Fair Market Value (FMV) and images. Campaign admins, as well as the donor, will receive an email confirmation of the donation.