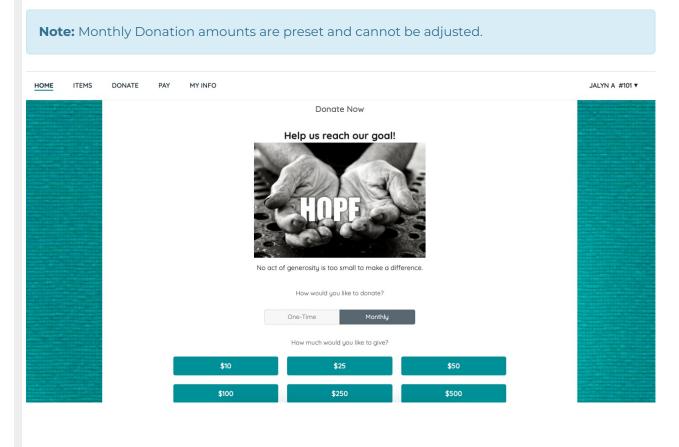

#### Home page

From **Donate Now**, donors' credit cards are automatically charged for the initial donation.

**Note:** The thank you page summarizes the successful transaction. Donors see the scheduled recurring date and print their statements. A statement is automatically sent to the email attached to their account.