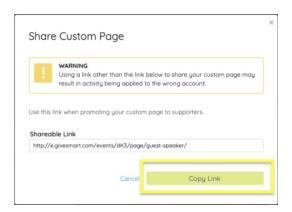

## Share a page

1. Click the blue Share to the right of the URL slug field.

2. Click Copy Link to paste in a Home page custom section or another channel.

Note: When promoting your page with supporters, only use the link found in the Site Container on your dashboard. Sharing a link other than this one may result in activity being applied to the wrong user account.