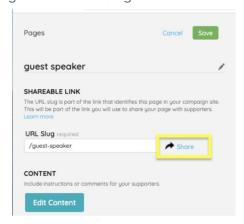

## Share a page

1. Click the blue Share to the right of the URL slug field.

2. Click Copy Link to paste in a Home page custom section or another channel.

Note: When promoting your page with supporters, only use the link found in the Site Container on your dashboard. Sharing a link other than this one may result in activity being applied to the wrong user account.