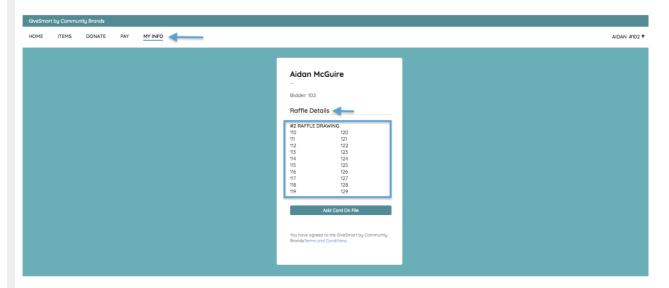

## View entry from My Info

- 1. Visit the campaign website.
- 2. Click My Info.
- 3. See assigned raffle entry numbers under Raffle Details.

Note: Raffle entries text will reflect the modified raffle label applied in Auction Settings.