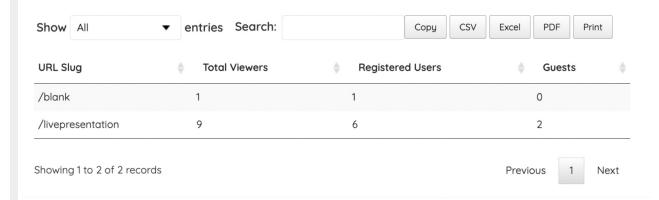

#### **URL Slug:**

The URL Slug is the unique identifier for each created presentation page.

#### **Total Viewers:**

The cumulative number of viewers entered into the Total Viewers field.

| How many pe   | eople are | wa | tchin | g this | pres | ento | ition?   |
|---------------|-----------|----|-------|--------|------|------|----------|
| Total Viewers | 1         |    |       |        |      |      |          |
|               |           |    |       |        |      |      | Continue |

#### Registered Users

The total number of signed-in users who visited the presentation page.

#### Guests

The total number of non signed-in users who visited the presentation page.

## Summary Report View

The Summary Report breaks down the Total Viewers, Registered Users and Guests by each created presentation page.