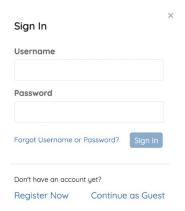

# **Presentation Viewers Report**

Last Modified on 05/20/2022 4:12 pm EDT

Review the total number of Viewers, Registered Users and Guests who visit a Presentation Page.

Visitors to a presentation page who are not logged in, will be prompted to log in or continue viewing as a guest.

Once a viewer is logged in or has selected to continue as a guest, they will be prompted to enter the number of people watching the presentation. Any numerical value between 1 - 100 can be entered in this field.