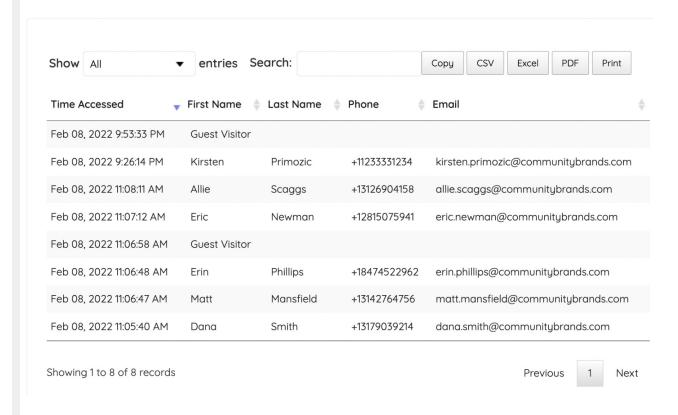

### Details Report View

To view the Details Report, select one of the presentation page options in the Summary Report. Once selected, additional viewer insight can be seen including the time the visitor accessed the presentation page, as well as visitor contact information.

#### **Details**