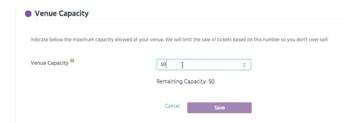

## Set Venue Capacity

Last Modified on 05/22/2022 7:23 pm EDT

Note: Only available with GiveSmart Ticketing.

Venue capacity represents the maximum number of individuals that can be ticketed for the event. Once total ticket sales reach the capacity set, additional tickets, even if specific ticket types show availability, will no longer be available for sale.

## Set the capacity

- 1. From the Admin Navigation, select Tickets > Settings.
- 2. Scroll to Venue Capacity
- 3. Enter your venue maximum capacity
- 4. Click Save

**Note:** Seating Management functions separately from the capacity (total number of groups and individuals per group continue to be manually set).