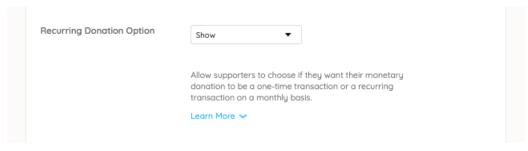

#### Recurring donation

Allow supporters to choose if they want their monetary donation to be a one-time transaction or a recurring transaction on a monthly basis. If a supporter opts for the monthly frequency, their credit card will automatically be charged on the same day each month for the amount of the original donation. When shown, supporters can choose a one-time or monthly donation option from the **Donate Now** form and **Click to Donate.** 

**Note:** Revenue from the first donation will be included in the campaign totals. All subsequent donations can be managed in the Transactions tab of your **Hub**.