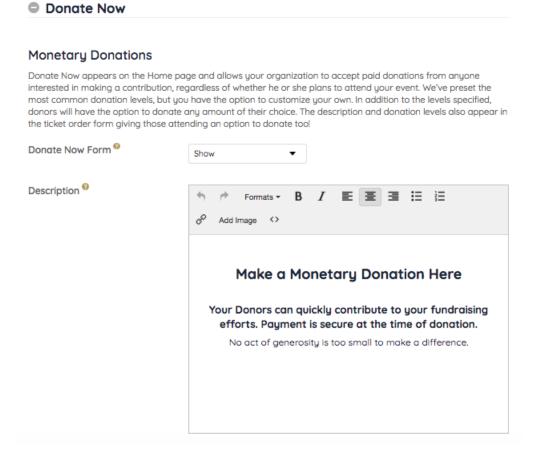

#### Donate Now

Allow supporters to donate monetarily regardless if they attend the event. Supporters can simply click a button on the **Home** page and complete their donation with a credit card payment. The description and donation levels can optionally appear in an **Order Form**. Include or link or button to other information within the **Description** field. A script tag cannot be included in any embed code.

**Note**: The character limit for the Donate Now description is 1,000 characters, which includes HTML coding.