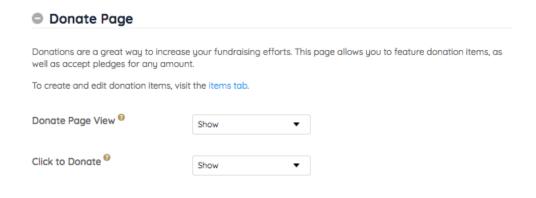

## Donate Page

Show or Hide the **Donate** page and **Click to Donate**. The image that appears on the **Click to Donate** cannot be edited.