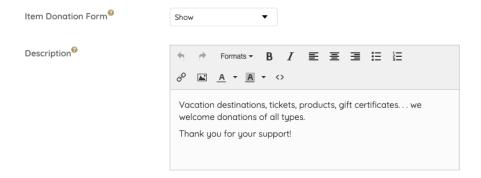

#### Item Donations

Allow supporters to donate items such as vacation homes, sports tickets, gift cards, and more. Supporters can simply click a button on the Home page and fill in details of their contributions including name, description, fair market value (FMV), and images. Org and campaign admins are notified via email of the donation.

#### **Item Donations**

Allow supporters to donate items such as vacation homes, sports tickets, and gift cards from the Home page. They will be prompted to fill in details of their contributions including name, description, Fair Market Value (FMV) and images. Campaign admins, as well as the donor, will receive an email confirmation of the donation.