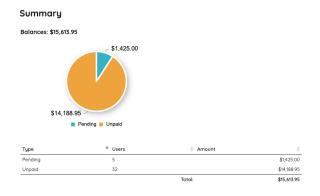

#### Settle Remaining Balances

The first step is to ensure there are no outstanding balances for your event. View the Outstanding Balances report by

- Selecting Reports from the Admin Navigation, and choose Balances from the dropdown
- If there are any balances remaining as Pending or Unpaid, please settle these balances before continuing