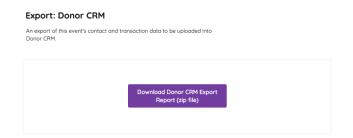

#### Export Donor Data from GiveSmart Events

Locate and export the Donor CRM report on the Reports page.

- Click **Reports** from the Admin Navigation, and select **Overview**
- Scroll to the Exports section, and choose **Donor CRM**

# Donor CRM Greater Giving Greater Giving Go Time Millennium FR50 Purchaser Detail

Once selected, click Download Donor CRM Export Report (zip file) to download

- A zip file will download containing 2 CSV reports
  - Contacts
  - Transactions