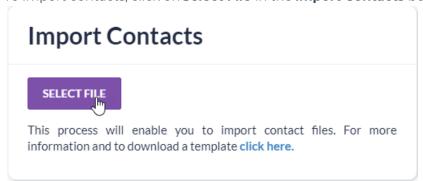

#### **Import Contacts**

• To import contacts, click on **Select File** in the **Import Contacts** box

- Select the CSV file from your hard drive wherever you saved/downloaded it. For the Contacts import, you want to choose the **events-contacts-donorcrm-import.csv**
- You will see the progress bar and Done message, then the Import Contacts will revert to normal, so you can enter another csv or import the gifts/transactions.

This process will enable you to import contact files. For more information and to download a template click here.