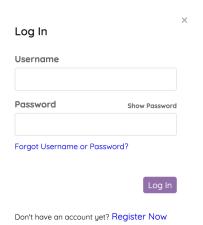

It is important to note that this link will provide direct access to the site 1x, on a new device. If you attempt to use this same link on a different device or if you log out, this link will not grant instant access a 2nd time. Instead it will prompt to log in using your Username and Password. If a Username and Password has not been created or has been forgotten, simply select 'Forgot Username or Password?'.