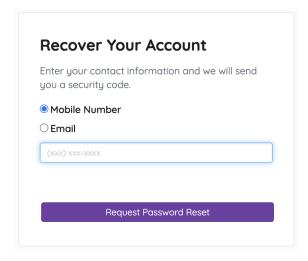

Enter your Mobile Number or Email to receive a security code which will allow a new password to be created.

If you receive a new link, the 1x access is renewed, and you will be able to use this new link 1x to gain instant access on a new device.